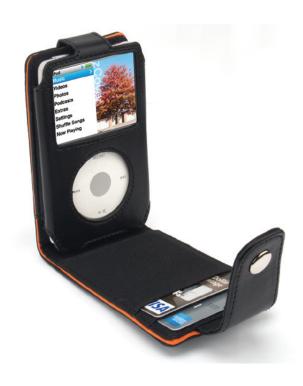

## iSAskin™ Lamb Leather Wallet Case

for Apple iPod classic(6G) and iPod 5th Gen.(5G)

- ▶ Compatible with Apple iPod classic (6G) and iPod video (5G)
- ▶ iPod compartment locked separately
- ▶ Has credit card holder
- ▶ Full access to all ports and menu dial pad
- ▶ Charge while still in wallet case
- ▶ Headphone opening is guaranteed to fit your favorite pair

Product ID Description

APG6APBK iSAskin™ Lamb Leather Wallet Case fits Apple iPod classic(6G) and iPod 5th Gen. (5G); Lamb Leather Black