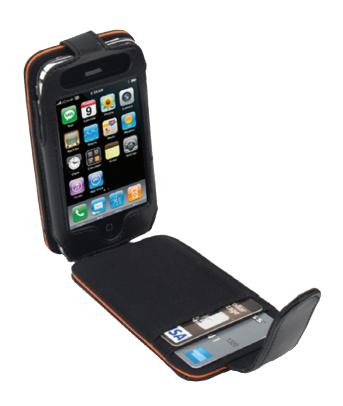

## iSAskin™ Lamb Leather Wallet Case

for Apple iPhone 3GS, iPhone 3G & iPhone

- ▶ Compatible with both iPhone and the 3GS iPhone
- ▶ iPhone compartment locked separately
- ▶ Has credit card holder
- ▶ Cable port and volume control are protected
- ▶ Charge while still in wallet case
- Maximized speaker and microphone openings
- ▶ Camera lens die cut opening for taking pictures
- ▶ Headphone opening is guaranteed to fit your favorite pair

Product ID Description

APIPBPBK iSAskin™ Lamb Leather Wallet Case fits Apple iPhone and Apple iPhone 3GS; Lamb Leather Black