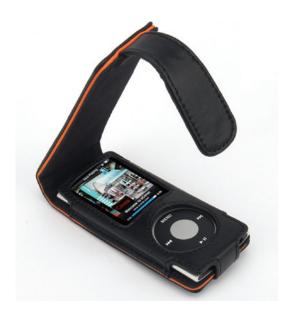

## iSAskin ™ Lamb Leather Case nano Version

for Apple iPod nano 4th Gen.

- ▶ Compatible with Apple iPod nano 4th Gen.
- ▶ iPod nano compartment locked separately
- ▶ Cable port is protected
- ▶ Charge while still in wallet case
- ▶ Headphone opening is guaranteed to fit your favorite pair

Product ID Description

APN4APBK iSAskin ™ Lamb Leather Case, nano Version fits Apple iPod nano 4th Gen.; Lamb Leather Black