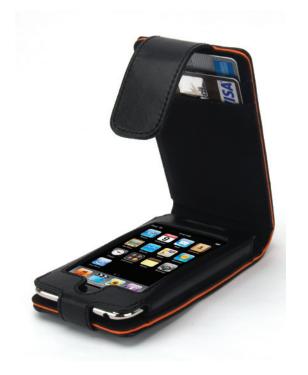

## iSAskin ™ Lamb Leather Wallet Case

for Apple iPod touch and iPod touch 2nd Gen.

- ▶ Compatible with Apple iPod touch 2nd Gen. and Apple iPod touch
- ▶ iPhone compartment locked separately
- ▶ Has credit card holder
- ▶ Cable port and volume control are protected
- ▶ Charge while still in wallet case
- ▶ Headphone opening is guaranteed to fit your favorite pair

Product ID Description

APT2APBK iSAskin ™ Lamb Leather Wallet Case, Touch Version fits Apple iPod touch and iPod touch 2nd Gen.; Lamb Leather Black